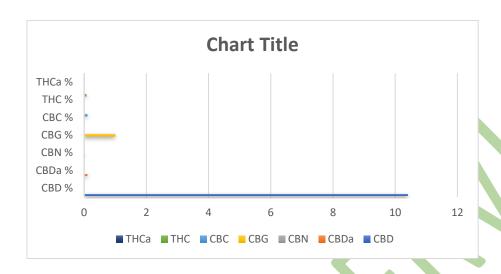

| Requirements for CBD Oil | Results | Results mg/g | Test Method     | Units      |
|--------------------------|---------|--------------|-----------------|------------|
|                          | %w/w    |              |                 |            |
| THCa                     | 0.00    | 0.00         | In-House Method | mg / g / % |
| THC                      | 0.12    | 0.012        | In-House Method | mg / g / % |
| CBC                      | 0.10    | 0.01         | In-House Method | mg/g/%     |
| CBG                      | 1.00    | 0.10         | In-House Method | mg/g/%     |
| CBN                      | 0.02    | 0.002        | In-House Method | mg/g/%     |
| CBDa                     | 0.10    | 0.010        | In-House Method | mg/g/%     |
| CBD                      | 10.40   | 1040.0       | In-House Method | mg/g/%     |