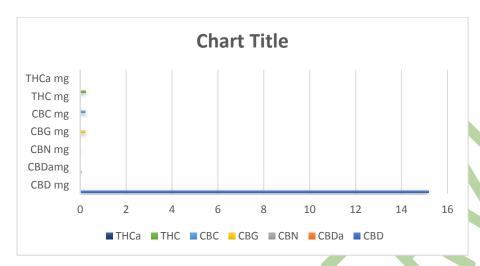

| Requirements for CBD Oil | Results % | Result mg/cap | Test Method     | Units      |
|--------------------------|-----------|---------------|-----------------|------------|
| THCa                     |           | 0.00          | In-House Method | mg/g/%     |
| THC                      | 0.048     | 0.24          | In-House Method | mg/g/%     |
| CBC                      | 0.044     | 0.22          | In-House Method | mg/g/%     |
| CBG                      | 0.044     | 0.22          | In-House Method | mg/g/%     |
| CBN                      | 0.006     | 0.03          | In-House Method | mg / g / % |
| CBDa                     | 0.01      | 0.05          | In-House Method | mg/g/%     |
| CBD                      | 3.04      | 15.18         | In-House Method | mg/g/%     |